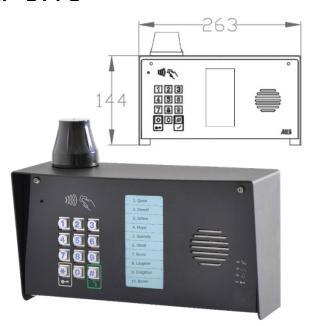

#### **MULTI-LITE-PE-4GA**

Pedestal panel, constructed from marine grade stainless steel, powder coated aluminium hood and gloss black toughened acrylic faceplate. Features an illuminated nameplate with led indicators and illuminated keypad. & prox reader.

## **MULTI-LITE-PE-4GA**

Pedestal panel, constructed from marine grade stainless steel, powder coated aluminium hood and gloss black toughened acrylic faceplate. Features an illuminated scroll screen with led indicators and illuminated keypad & prox reader.