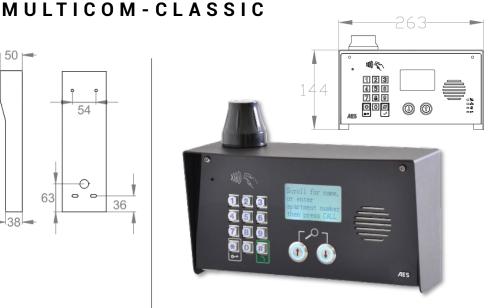

# MULTICOM-CLASSIC

Multi Apartment Intercom!

- Calls up to 500 families from a single SIM card.
- Visitors can scroll for residents, or enter apartment number to call.
- Dials up to 3 phone numbers per family on roll over.
- 4G Enabled.
- HD voice with VolTE\*.
- Programmable locally by USB PC link with free software, or remotely with free Android and Iphone apps.
- Proximity card version available.
- Built in time clock for auto opening and closing of gates, barriers or doors in busy periods or for day time operation.
- 2 relays.

## **MULTI-LITE-PE-4GA**

Pedestal panel, constructed from marine grade stainless steel, powder coated aluminium hood and gloss black toughened acrylic faceplate. Features an illuminated scroll screen with led indicators and illuminated keypad & prox reader.