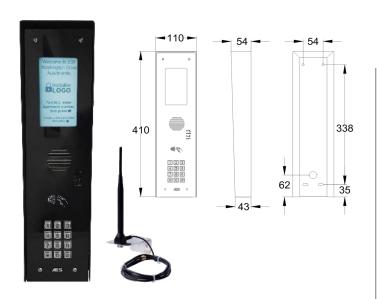

#### **MULTI-LITE-IMPK-4GA**

Sleek, all black panel, constructed from marine grade stainless steel, powder coated aluminium hood and gloss black toughened acrylic faceplate. Features an illuminated nameplate with led indicators, illuminated keypad & prox reader.

#### **MULTI-LITE-PE-4GA**

Pedestal panel, constructed from marine grade stainless steel, powder coated aluminium hood and gloss black toughened acrylic faceplate. Features an illuminated nameplate with led indicators and illuminated keypad. & prox reader.