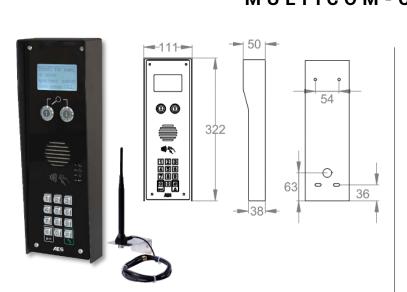

#### **MULTI-LITE-IMPK-4GA**

Sleek, all black panel, constructed from marine grade stainless steel, powder coated aluminium hood and gloss black toughened acrylic faceplate. Features an illuminated nameplate with led indicators, illuminated keypad & prox reader.

#### **MULTI-CLASSIC-IMPK-4GA**

Sleek, all black panel, constructed from marine grade stainless steel, powder coated aluminium hood and gloss black toughened acrylic faceplate. Features an illuminated scroll screen with led indicators and illuminated keypad & prox reader.