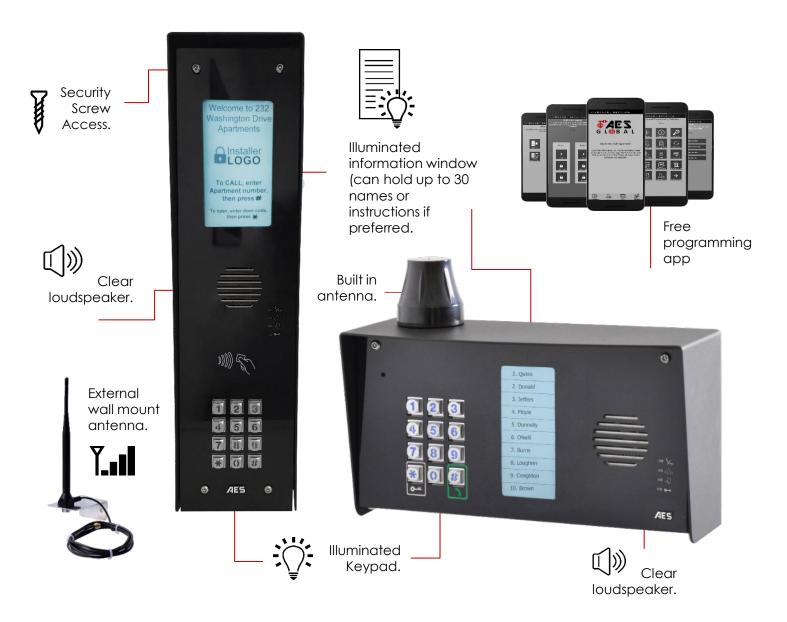

# MULTICOM-LITE

Multi resident Intercom

- Multi apartment / multi resident wireless cellular intercom.
- 4G Enabled.
- Up to 30 family using illuminated directory screen, or up to 100 family direct dialling from the keypad.
- Programmable remotely by free APP.
- Store visitor codes by APP.
- Prox reader comes as standard.

# MULTICOM-CLASSIC

Multi Apartment Intercom!

- Calls up to 500 families from a single SIM card.
- Visitors can scroll for residents, or enter apartment number to call.
- Dials up to 3 phone numbers per family on roll over.
- 4G Enabled.
- HD voice with VolTE\*.
- Programmable locally by USB PC link with free software, or remotely with free Android and Iphone apps.
- Proximity card version available.
- Built in time clock for auto opening and closing of gates, barriers or doors in busy periods or for day time operation.
- 2 relays.

#### **MULTI-LITE-IMPK-4GA**

Sleek, all black panel, constructed from marine grade stainless steel, powder coated aluminium hood and gloss black toughened acrylic faceplate. Features an illuminated nameplate with led indicators, illuminated keypad & prox reader.

#### **MULTI-LITE-PE-4GA**

Pedestal panel, constructed from marine grade stainless steel, powder coated aluminium hood and gloss black toughened acrylic faceplate. Features an illuminated nameplate with led indicators and illuminated keypad. & prox reader.

#### **MULTI-CLASSIC-IMPK-4GA**

Sleek, all black panel, constructed from marine grade stainless steel, powder coated aluminium hood and gloss black toughened acrylic faceplate. Features an illuminated scroll screen with led indicators and illuminated keypad & prox reader.