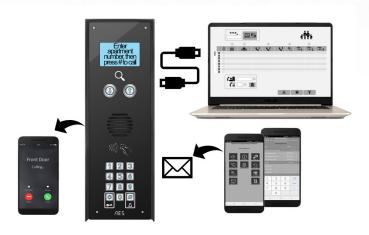

# MULTICOM-LITE

Multi resident Intercom

- Multi apartment / multi resident wireless cellular intercom.
- 4G Enabled.
- Up to 30 family using illuminated directory screen, or up to 100 family direct dialling from the keypad.
- Programmable remotely by free APP.
- Store visitor codes by APP.
- Prox reader comes as standard.

# MULTICOM-CLASSIC

Multi Apartment Intercom!

- Calls up to 500 families from a single SIM card.
- Visitors can scroll for residents, or enter apartment number to call.
- Dials up to 3 phone numbers per family on roll over.
- 4G Enabled.
- HD voice with VolTE\*.
- Programmable locally by USB PC link with free software, or remotely with free Android and Iphone apps.
- Proximity card version available.
- Built in time clock for auto opening and closing of gates, barriers or doors in busy periods or for day time operation.
- 2 relays.