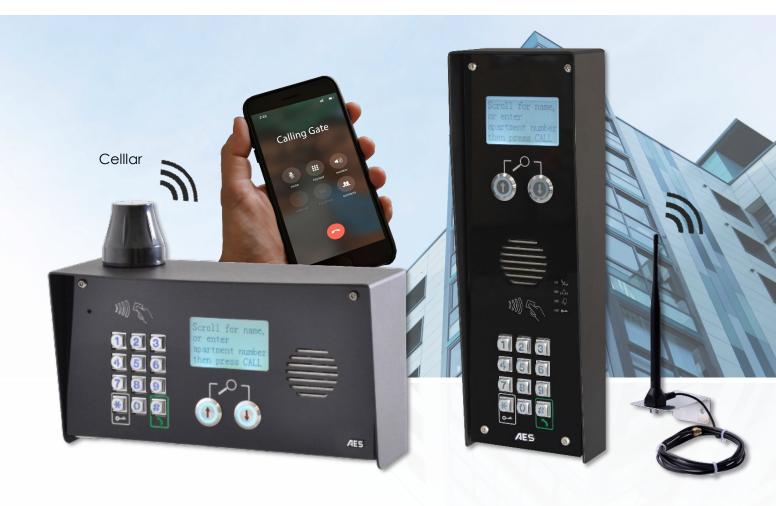

# MULTICOM-LITE

Multi resident Intercom

- Multi apartment / multi resident wireless cellular intercom.
- 4G Enabled.
- Up to 30 family using illuminated directory screen, or up to 100 family direct dialling from the keypad.
- Programmable remotely by free APP.
- Store visitor codes by APP.
- Prox reader comes as standard.

# MULTICOM-CLASSIC

Multi Apartment Intercom!

- Calls up to 500 families from a single SIM card.
- Visitors can scroll for residents, or enter apartment number to call.
- Dials up to 3 phone numbers per family on roll over.
- 4G Enabled.
- HD voice with VolTE\*.
- Programmable locally by USB PC link with free software, or remotely with free Android and Iphone apps.
- Proximity card version available.
- Built in time clock for auto opening and closing of gates, barriers or doors in busy periods or for day time operation.
- 2 relays.